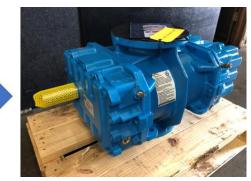

## RECONDITIONING AN AERZEN GM35S BLOWER

**BEFORE** 

**AFTER** 

- Base repair quote supplied to customer prior to receiving the equipment
- Complete visual inspection and disassembly of blower and components
  - Drive shaft TIR 0.005"
- Pictures of tear down taken and included in firm quote with detailed description of required repairs
- Firm quote submitted to customer for approval prior to continuance of work
- > Complete mechanical and chemical cleaning of all internal components and external surfaces
  - Straighten drive shaft
  - Installation of all new seals, bearings, gaskets, O-rings and sleeves
  - Replace oil sight glasses
- Set internal clearances to factory specs
- 60-minute test run of complete assembly
- Prep, paint and palletize for shipment