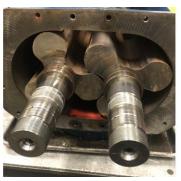

## RECONDITIONING AN AERZEN GM35S BLOWER

**BEFORE** 

**AFTER** 

- Base repair quote supplied to customer prior to receiving the equipment
- Complete visual inspection and disassembly of blower and components
  - Drive shaft TIR 0.005"
- Pictures of tear down taken and included in firm quote with detailed description of required repairs
- Firm quote submitted to customer for approval prior to continuance of work
- > Complete mechanical and chemical cleaning of all internal components and external surfaces
  - Straighten drive shaft
  - Installation of all new seals, bearings, gaskets, O-rings and sleeves
  - Replace oil sight glasses
- Set internal clearances to factory specs
- 60-minute test run of complete assembly
- Prep, paint and palletize for shipment