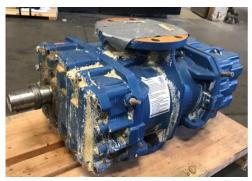

## RECONDITIONING AN AERZEN GM35S BLOWER

**BEFORE** 

**AFTER** 

- Base repair quote supplied to customer prior to receiving the equipment
- Complete visual inspection and disassembly of blower and components
  - Drive shaft TIR 0.005"
- Pictures of tear down taken and included in firm quote with detailed description of required repairs
- Firm quote submitted to customer for approval prior to continuance of work
- > Complete mechanical and chemical cleaning of all internal components and external surfaces
  - Straighten drive shaft
  - Installation of all new seals, bearings, gaskets, O-rings and sleeves
  - Replace oil sight glasses
- Set internal clearances to factory specs
- 60-minute test run of complete assembly
- Prep, paint and palletize for shipment