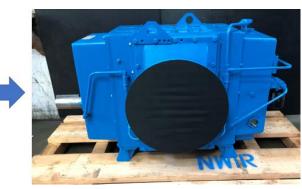

## RECONDITIONING A TUTHILL 9016 PD PLUS BLOWER

**BEFORE** 

**AFTER** 

- Base repair quote supplied to customer prior to receiving the equipment
- Complete visual inspection and disassembly of blower and components
  - Drive shaft seal journal worn
- Pictures of tear down taken and included in firm quote with detailed description of required repairs
- Firm quote submitted to customer for approval prior to continuance of work
- Complete mechanical and chemical cleaning of all internal components and external surfaces
  - Balance rotors
  - Ceramic coat drive shaft seal journal
  - Installation of new mechanical seals, bearings, gaskets and O-rings
  - Replace piston ring assembly
  - Replace oil sight glasses
  - Replace oil filter
- Set internal clearances to factory specs
- 60-minute test run of complete assembly
- Prep, paint and palletize for shipment