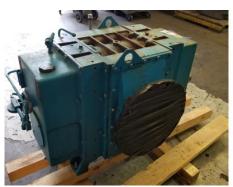

## RECONDITIONING A TUTHILL 9016 PD PLUS BLOWER

**BEFORE** 

**AFTER** 

- Base repair quote supplied to customer prior to receiving the equipment
- Complete visual inspection and disassembly of blower and components
  - Drive shaft seal journal worn
- Pictures of tear down taken and included in firm quote with detailed description of required repairs
- Firm quote submitted to customer for approval prior to continuance of work
- Complete mechanical and chemical cleaning of all internal components and external surfaces
  - Balance rotors
  - Ceramic coat drive shaft seal journal
  - Installation of new mechanical seals, bearings, gaskets and O-rings
  - Replace piston ring assembly
  - Replace oil sight glasses
  - Replace oil filter
- Set internal clearances to factory specs
- 60-minute test run of complete assembly
- Prep, paint and palletize for shipment