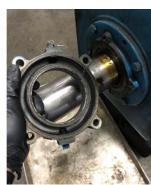

## RECONDITIONING A TUTHILL 9016 PD PLUS BLOWER

**BEFORE** 

**AFTER** 

- Base repair quote supplied to customer prior to receiving the equipment
- Complete visual inspection and disassembly of blower and components
  - Drive shaft seal journal worn
- Pictures of tear down taken and included in firm quote with detailed description of required repairs
- Firm quote submitted to customer for approval prior to continuance of work
- Complete mechanical and chemical cleaning of all internal components and external surfaces
  - Balance rotors
  - Ceramic coat drive shaft seal journal
  - Installation of new mechanical seals, bearings, gaskets and O-rings
  - Replace piston ring assembly
  - Replace oil sight glasses
  - Replace oil filter
- Set internal clearances to factory specs
- 60-minute test run of complete assembly
- Prep, paint and palletize for shipment