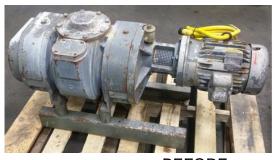

## RECONDITIONING A BUSCH PANDA WV VACUUM BOOSTER

**BEFORE AFTER** 

- Base repair quote supplied to customer prior to receiving the equipment
- Complete visual inspection and disassembly of booster and components
  - Drive shaft seal sleeve worn
- Pictures of tear down taken and included in firm quote with detailed description of required repairs
- Firm quote submitted to customer for approval prior to continuance of work
- Complete mechanical and chemical cleaning of all internal components and external surfaces
  - Installation of all new seals, bearings, gaskets and O-rings
  - Replace drive shaft seal sleeve
  - Replace sight glasses
  - Replace motor bearings
- Set internal clearances to factory specs
- 60-minute test run of complete assembly with data acquisition program
- After break-in period has been met, system is helium leak-checked
- Copy of test data acquisition pump down curve included in shipping documents
- Prep, paint and palletize for shipment