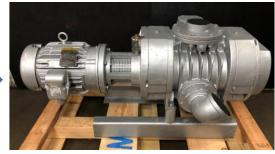

## RECONDITIONING A BUSCH PANDA WV VACUUM BOOSTER

**BEFORE AFTER** 

- Base repair quote supplied to customer prior to receiving the equipment
- Complete visual inspection and disassembly of booster and components
  - Drive shaft seal sleeve worn
- Pictures of tear down taken and included in firm quote with detailed description of required repairs
- Firm quote submitted to customer for approval prior to continuance of work
- Complete mechanical and chemical cleaning of all internal components and external surfaces
  - Installation of all new seals, bearings, gaskets and O-rings
  - Replace drive shaft seal sleeve
  - Replace sight glasses
  - Replace motor bearings
- Set internal clearances to factory specs
- 60-minute test run of complete assembly with data acquisition program
- After break-in period has been met, system is helium leak-checked
- Copy of test data acquisition pump down curve included in shipping documents
- Prep, paint and palletize for shipment