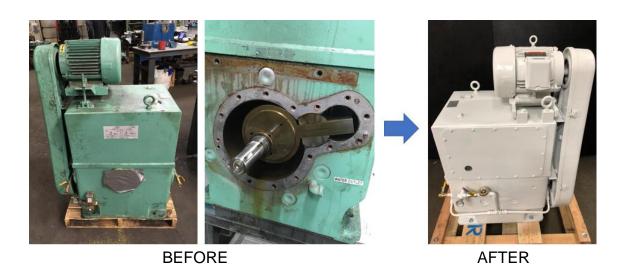

## RECONDITIONING A STOKES 412H ROTARY PISTON PUMP

- Base repair quote supplied to customer prior to receiving the equipment
- Complete visual inspection and disassembly of piston pump and components
  - Center bearing failed
- Pictures of tear down taken and included in firm quote with detailed description of required repairs
- Firm quote submitted to customer for approval prior to continuance of work
- Complete mechanical and chemical cleaning of all internal components and external surfaces
  - Bore and sleeve bearing bores
  - Bore block
  - Machine new hinge bars and spacers
  - Installation of all new seals, bearings, gaskets, O-rings, poppets, springs, belts and sight glasses
  - Install new eccentric keys
  - Replace shaft shoulder rings, solenoid valve and temperature gauge
  - Replace motor bearings
  - Install water miser
- Set internal clearances to factory specs
- ▶ 60-minute test run of complete assembly with data acquisition program
- After break-in period has been met, system is helium leak-checked
- Copy of test data acquisition pump down curve included in shipping documents
- Prep, paint and palletize for shipment