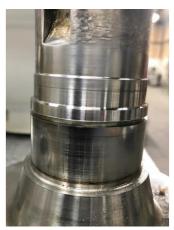

## RECONDITIONING A KICE PD5000 6008-88L2 BLOWER

BEFORE

**AFTER** 

- > Base repair quote supplied to customer prior to receiving the equipment
- Complete visual inspection and disassembly of blower and components
  - Wear noted on drive shaft seal race
- Pictures of tear down taken and included in firm quote with detailed description of required repairs
- > Firm quote submitted to customer for approval prior to continuance of work
- Complete mechanical and chemical cleaning of all internal components and external surfaces
  - Ceramic coat drive shaft seal race
  - Installation of all new seals, bearings, gaskets, O-rings, timing shims and piston rings
  - Replace oil sight glasses
  - Install sight glass spacers
- Set internal clearances to factory specs
- > 60-minute test run of complete assembly
- > Prep, paint and palletize for shipment