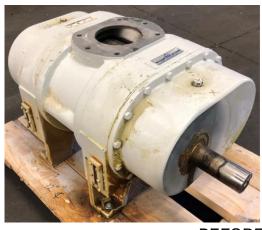

## RECONDITIONING A KICE PD5000 6008-88L2 BLOWER

BEFORE

**AFTER** 

- > Base repair quote supplied to customer prior to receiving the equipment
- Complete visual inspection and disassembly of blower and components
  - Wear noted on drive shaft seal race
- Pictures of tear down taken and included in firm quote with detailed description of required repairs
- > Firm quote submitted to customer for approval prior to continuance of work
- Complete mechanical and chemical cleaning of all internal components and external surfaces
  - Ceramic coat drive shaft seal race
  - Installation of all new seals, bearings, gaskets, O-rings, timing shims and piston rings
  - Replace oil sight glasses
  - Install sight glass spacers
- Set internal clearances to factory specs
- > 60-minute test run of complete assembly
- > Prep, paint and palletize for shipment