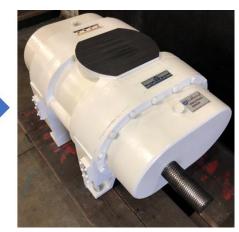

## RECONDITIONING A KICE PD5000 6008-88L2 BLOWER

BEFORE

**AFTER** 

- > Base repair quote supplied to customer prior to receiving the equipment
- Complete visual inspection and disassembly of blower and components
  - Wear noted on drive shaft seal race
- Pictures of tear down taken and included in firm quote with detailed description of required repairs
- > Firm quote submitted to customer for approval prior to continuance of work
- Complete mechanical and chemical cleaning of all internal components and external surfaces
  - Ceramic coat drive shaft seal race
  - Installation of all new seals, bearings, gaskets, O-rings, timing shims and piston rings
  - Replace oil sight glasses
  - Install sight glass spacers
- Set internal clearances to factory specs
- > 60-minute test run of complete assembly
- > Prep, paint and palletize for shipment