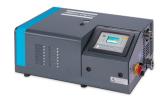

#### **GHS VSD<sup>+</sup> Series**

Oil-Sealed Rotary Screw Vacuum Pump with VSD

GHS 350-5400 VSD+ Capacity: 230-2945 ACFM Ultimate Vacuum: 29.9 in-HgV Horsepower: 7.5-125 HP