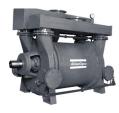

#### AWC, AWD & AWS A Series

Liquid Ring Vacuum Pumps Single Stage & Two Stage

AWC 25-350 A Capacity: 18-254 ACFM Ultimate Vacuum: 29 in-HgV Horsepower: 1.5-20 HP

AWD 100-660 A Capacity: 65-660 ACFM Ultimate Vacuum: 29 in-HgV Horsepower: 5-50 HP

AWD 1230-4510 Capacity: 853-2884 ACFM Ultimate Vacuum: 29 in-HgV Horsepower: 75-200 HP

AWS 530-1400 A Capacity: 382-1038 ACFM Ultimate Vacuum: 29 in-HgV Horsepower: 25-75 HP

AWS 2500-5500 Capacity: 1650-3625 ACFM Ultimate Vacuum: 29 in-HgV Horsepower: 100-250 HP