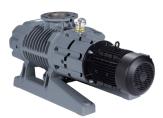

#### **ZRS** Series

Dry Vacuum Booster Pumps

**ZRS 250-4200** Capacity: 220 – 2935 ACFM Ultimate Vacuum: 3x10<sup>-2</sup> Torr Horsepower: 3-15 HP

#### DRB Series Dry Vacuum Booster Pumps

DRB 250-2000 Capacity: 179-1449 ACFM Ultimate Vacuum: 3x10<sup>-2</sup> Torr Horsepower: 1.5-10 HP