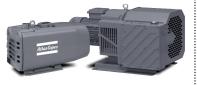

#### AWC, AWD & AWS A Series

Liquid Ring Vacuum Pumps Single Stage & Two Stage

AWC 25-350 A Capacity: 18-254 ACFM Ultimate Vacuum: 29 in-HgV Horsepower: 1.5-20 HP

AWD 100-660 A Capacity: 65-660 ACFM Ultimate Vacuum: 29 in-HgV Horsepower: 5-50 HP

AWD 1230-4510 Capacity: 853-2884 ACFM Ultimate Vacuum: 29 in-HgV Horsepower: 75-200 HP

AWS 530-1400 A Capacity: 382-1038 ACFM Ultimate Vacuum: 29 in-HgV Horsepower: 25-75 HP

AWS 2500-5500 Capacity: 1650-3625 ACFM Ultimate Vacuum: 29 in-HgV Horsepower: 100-250 HP