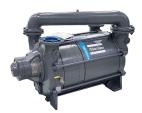

#### LRP VSD<sup>+</sup>

Liquid Ring Vacuum Pump with VSD

LRP 700-1000 VSD<sup>+</sup> Capacity: 403-571 ACFM Ultimate Vacuum: 29.2 in-HgV Horsepower: 25-50 HP