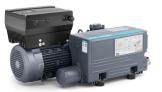

### **DVS Series**

Dry Vane Vacuum Pump

DVS4-120 Capacity: 2-71 ACFM Ultimate Vacuum: 26.3 in-HgV Horsepower: 1/4-5 HP