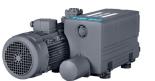

#### **GVS A Series**

Oil-Sealed Rotary Vane Vacuum Pump

GVS 16-630 A Capacity: 11-494 ACFM Ultimate Vacuum: 29.9 in-HgV Horsepower: 1.2-25 HP