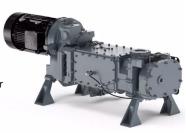

#### **DWS VSD<sup>+</sup> Series**

Dry Screw Vacuum Pump with Built-In VSD

DWS 450-750 VSD+ Capacity: 265-435 ACFM Ultimate Vacuum: 29.9 in-HgV Horsepower: 20-30 HP

#### **DWS Series**

Dry Screw Vacuum Pumps

DWS 200-500 Capacity: 124-260 ACFM Ultimate Vacuum: 0.04 – 0.008 Torr Horsepower: 8.6-20 HP

*Note:* Nominal capacity higher with Booster combinations

Packaged vacuum systems utilizing the GVS A oil-sealed rotary vane vacuum pumps, DZS dry claw pumps or AWC/AWS/AWD liquid ring pumps are available to suit specific customer demands. Standard package configurations or full custom capabilities provide endless possibilities. Typical applications that require custom solutions include distillation, degassing, lifting & holding, packaging, plastic processing and many more.