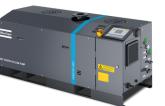

#### **DWS VSD<sup>+</sup> Series**

Dry Screw Vacuum Pump with Built-In VSD

DWS 450-750 VSD+ Capacity: 265-435 ACFM Ultimate Vacuum: 29.9 in-HgV Horsepower: 20-30 HP