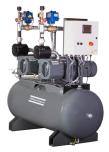

#### **DWS Series**

Dry Screw Vacuum Pumps

DWS 200-500 Capacity: 124-260 ACFM Ultimate Vacuum: 0.04 – 0.008 Torr Horsepower: 8.6-20 HP

*Note:* Nominal capacity higher with Booster combinations

Packaged vacuum systems utilizing the GVS A oil-sealed rotary vane vacuum pumps, DZS dry claw pumps or AWC/AWS/AWD liquid ring pumps are available to suit specific customer demands. Standard package configurations or full custom capabilities provide endless possibilities. Typical applications that require custom solutions include distillation, degassing, lifting & holding, packaging, plastic processing and many more.