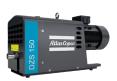

#### **DZS & DZM VSD Series**

Dry Mono and Multi-Claw Vacuum Pumps

DZS 065-300 Capacity: 46-204 ACFM Ultimate Vacuum: 25.4-28.4 in-HgV Horsepower: 3-10 hp

DZS 100-400 VSD<sup>+</sup> Capacity: 60-232 ACFM Ultimate Vacuum: 25.8-28.4 in-HgV Horsepower: 4-15 HP

DZM 600-1200 VSD Capacity: 25-755 ACFM Ultimate Vacuum: 25.4 in-HgV Horsepower: 2-50 hp