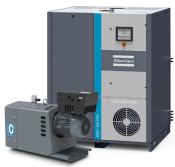

#### **GHS VSD<sup>+</sup> Series**

Oil-Sealed Rotary Screw Vacuum Pump with VSD

GHS 350-5400 VSD+ Capacity: 230-2945 ACFM Ultimate Vacuum: 29.9 in-HgV Horsepower: 7.5-125 HP