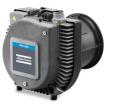

#### **ZRS** Series

Dry Vacuum Booster Pumps

**ZRS 250-4200** Capacity: 220 – 2935 ACFM Ultimate Vacuum: 3x10<sup>-2</sup> Torr Horsepower: 3-15 HP