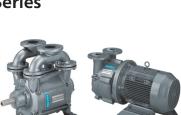

#### AWC, AWD & AWS A Series

Liquid Ring Vacuum Pumps Single Stage & Two Stage

AWC 25-350 A Capacity: 18-254 ACFM Ultimate Vacuum: 29 in-HgV Horsepower: 1.5-20 HP

AWD 100-660 A Capacity: 65-660 ACFM Ultimate Vacuum: 29 in-HgV Horsepower: 5-50 HP