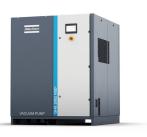

#### **GHS VSD<sup>+</sup> Series**

Oil-Sealed Rotary Screw Vacuum Pump with VSD

GHS 350-5400 VSD+ Capacity: 230-2945 ACFM Ultimate Vacuum: 29.9 in-HgV Horsepower: 7.5-125 HP