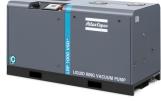

#### LRP VSD<sup>+</sup>

Liquid Ring Vacuum Pump with VSD

LRP 700-1000 VSD<sup>+</sup> Capacity: 403-571 ACFM Ultimate Vacuum: 29.2 in-HgV Horsepower: 25-50 HP